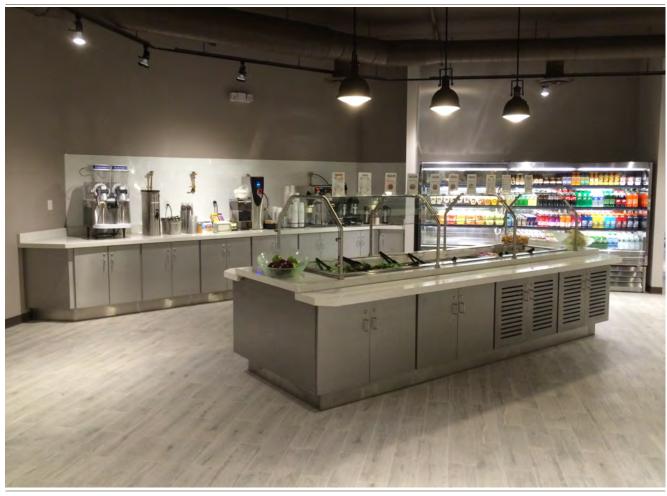

## KABR GROUP

55 Challenger Road Café

55 Challenger Road Ridgefield Park, New Jersey 07660

Owner: KABR Group Ridgefield Park, NJ

Consultant: Raymond/Raymond Associates Goshen, NY

Project Type: New Employee Servery & Production Kitchen

Building Population: Varies (Multi-Tenant)

Square Footages: Servery SF- 1,475

Kitchen SF-

Dining Area SF- 2,140

Total Food Service SF- 4,465

Food Service Cost: \$351,000.00 (approx.)
Completion Date: September 2014